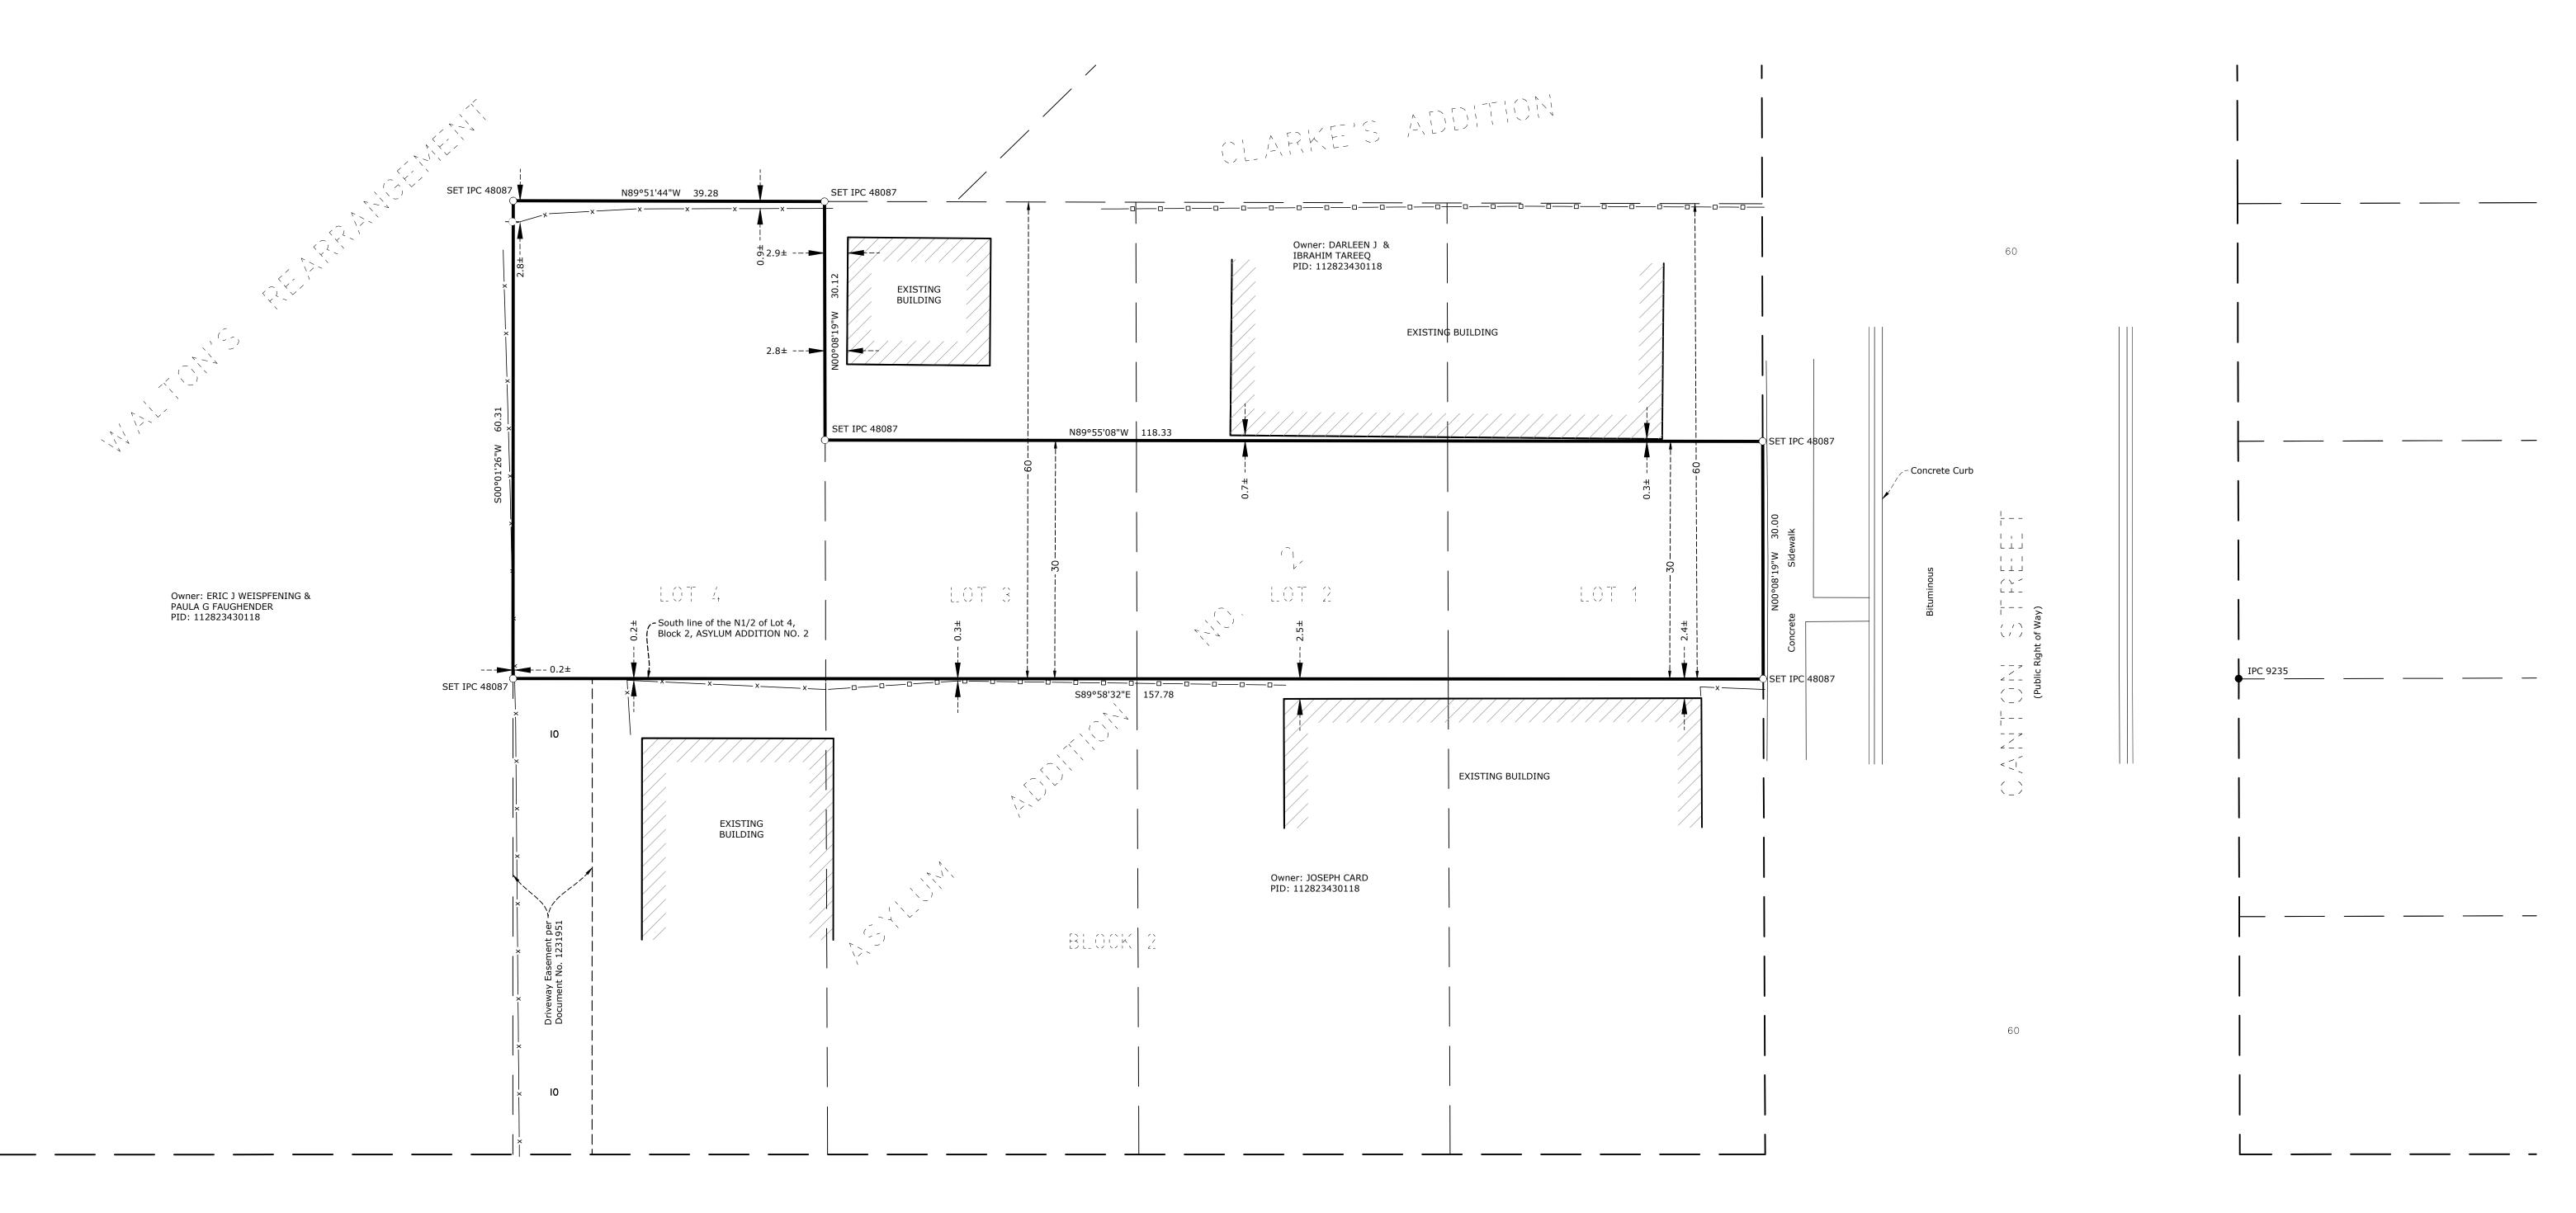

## **Description of Property Surveyed**

The Southerly 30 feet of the Northerly 60 feet of Lots 1, 2 and 3, and the North one-half of Lot 4, Block 2, Asylum Addition No. 2 to the City of St. Paul, Minn., together with a driveway easement across the West 10 feet of the South one-half of Lot 4, Block 2 of said addition as contained in instrument filed as Document No. 1231951.

## **General Survey Notes**

- 1. All distances are in US survey feet.
- 2. Bearings are based on the Ramsey County Coordinate System (NAD83-86Adj).
- 3. The description of property surveyed as provided by Ramsey County Property Department.
- 4. Site Address: 661 Canton St., St. Paul, MN 55102.
- 5. This survey was prepared for the purpose of showing the boundary and adjacent buildings.
- 6. Please note this survey was prepared without the benefit of a title commitment. There may be easements of record that are not shown hereon.