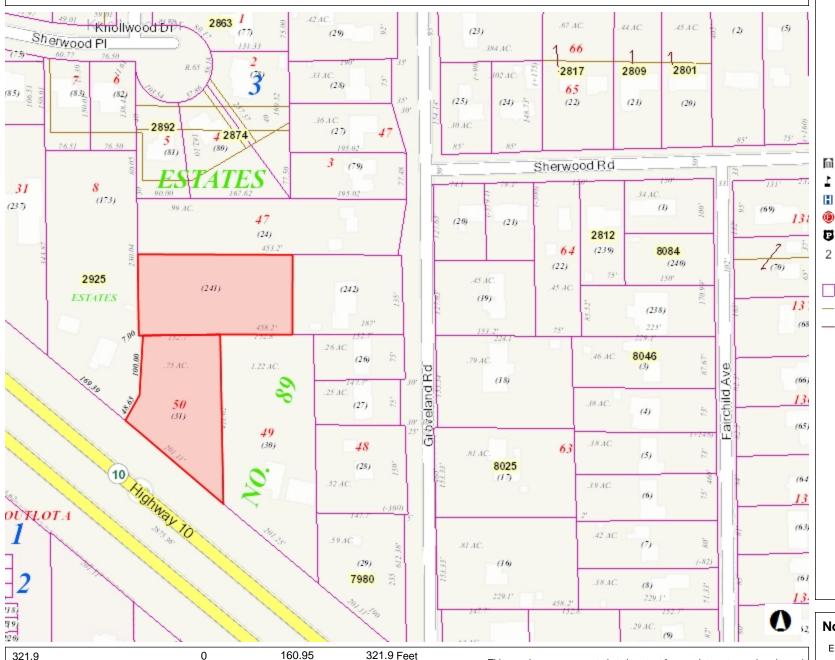

## **MapRamsey**

## 06-30-23-31-0031 NW of 2865 Highway 10 NE and 06-30-23-31-0241 West of 8060 Groveland Road

Legend

- City Halls
- Schools
- Hospitals
  - Fire Stations
  - Police Stations
  - Recreational Centers
  - Parcel Points
- Parcel Boundaries
- Parcel Lines
- Land Ties

Notes

**Enter Map Description** 

NAD\_1983\_HARN\_Adj\_MN\_Ramsey\_Feet © Ramsey County Enterprise GIS Division This map is a user generated static output from an Internet mapping site and is for reference only. Data layers that appear on this map may or may not be accurate, current, or otherwise reliable.

THIS MAP IS NOT TO BE USED FOR NAVIGATION